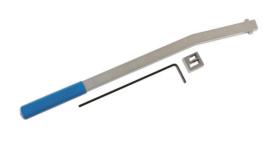

## **Auxiliary Belt Tensioner & Locking Pin**

Designed to fit the auxiliary belt tensioner found on DV4 and DV6 diesel engines on Citroën, Fiat, Ford and Peugeot vehicles. The 7725 Tensioner Wrench allows the tensioner to be levered back and a pin inserted to hold the tensioner back, freeing both hands to remove and fit the belt.

## **Additional Information**

- For removal and fitting of auxiliary multi-'V' drive belts.
- Applications include: Citroën, Fiat, Ford and Peugeot 1.4 & 1.6L diesel engines.
- Citroën applications include: Berlingo, C1, C2, C3, C3 Picasso, C3 Pluriel, C4, C4 Picasso, C5, DS3, DS4, Xsara & Xsara Picasso.
- Peugeot applications include: Partner III, 206, 207, 308, 508, 3008 and 5008.
- Engines covered include DV4 and DV6 engines. OEM numbers equivalent to 01099-B1 and 01099-B2; Handle EOM equivalent to 0194-D.