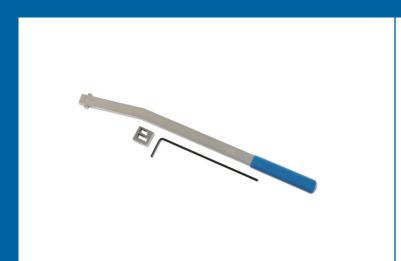

## **Auxiliary Belt Tensioner & Locking Pin**

Designed to fit the auxiliary belt tensioner found on DV4 and DV6 diesel engines on Citroën, Fiat, Ford and Peugeot vehicles. The 7725 Tensioner Wrench allows the tensioner to be levered back and a pin inserted to hold the tensioner back, freeing both hands to remove and fit the belt.

## **Additional Information**

- For removal and fitting of auxiliary multi-'V' drive belts.
- Applications include: Citroën, Fiat, Ford and Peugeot 1.4 & 1.6L diesel engines.
- Citroën applications include: Berlingo, C1, C2, C3, C3 Picasso, C3 Pluriel, C4, C4 Picasso, C5, DS3, DS4, Xsara & Xsara Picasso.
- Peugeot applications include: Partner III, 206, 207, 308, 508, 3008 and 5008.
- Engines covered include DV4 and DV6 engines. OEM numbers equivalent to 01099-B1 and 01099-B2; Handle EOM equivalent to 0194-D.