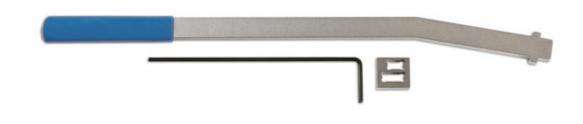

## **Auxiliary Belt Tensioner & Locking Pin**

Designed to fit the auxiliary belt tensioner found on DV4 and DV6 diesel engines on Citroën, Fiat, Ford and Peugeot vehicles. The 7725 Tensioner Wrench allows the tensioner to be levered back and a pin inserted to hold the tensioner back, freeing both hands to remove and fit the belt.

## **Additional Information**

- For removal and fitting of auxiliary multi-'V' drive belts.
- Applications include: Citroën, Fiat, Ford and Peugeot 1.4 & 1.6L diesel engines.
- Citroën applications include: Berlingo, C1, C2, C3, C3 Picasso, C3 Pluriel, C4, C4 Picasso, C5, DS3, DS4, Xsara & Xsara Picasso.
- Peugeot applications include: Partner III, 206, 207, 308, 508, 3008 and 5008.
- Engines covered include DV4 and DV6 engines. OEM numbers equivalent to 01099-B1 and 01099-B2; Handle EOM equivalent to 0194-D.